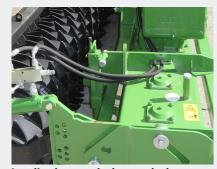

**Greaseable top bearings** 

Fully welded gearbed

Leveling bar attached to gearbed

**OPTIONS:** Cage Roller

Packer Roller

Rotor Protectors

Oil Coolers

4 Speed Side Gearboxes

## Features:

- Fully welded gearbed to give greater rigidity and ensure gears stay "true at all times"
- 15 degree rotor time to reduce horsepower demand and fuel consumption, producing a finer seedbed
- Boron steel tines
- Forged and heat treated one piece rotor shafts
- Greasable top bearings to ensure they have adequate lubrication
- 45 degree moving side plates to ensure flat finish for seedbed preparation
- Hardened gears for long life
- Hydraulic folding with safety locks and 2.5m transport width
- Rear levelling bar system connected to gearbed