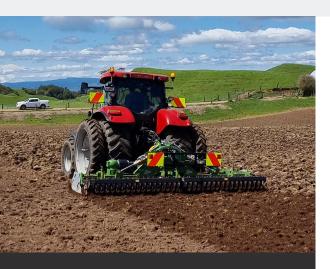

## **RANGER-P**

130-210 HP

Medium duty folding power harrow for tractors up to 210 hp. Suitable for large agricultural applications, or small contractors.

15° Rotor timing

High resistant side plates

Wide spaced bearings on rotors