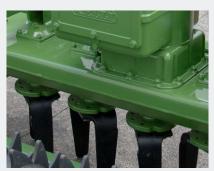

## Features:

- Fully welded gearbed to give greater rigidity and ensure gears stay "true at all times"
- 15 degree rotor time to reduce horsepower demand and fuel consumption, producing a finer seedbed
- Boron steel tines
- Forged and heat treated one piece rotor shafts
- Greasable top bearings to ensure they have adequate lubrication
- 45 degree moving side plates to ensure flat finish for seedbed preparation
- Hardened gears for long life
- Hydraulic folding with safety locks and 2.5m transport width
- Rear levelling bar system connected to gearbed