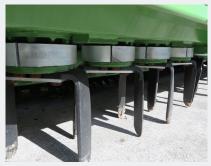

## **RANGER-P**

130-210 HP

Medium duty folding power harrow for tractors up to 210 hp. Suitable for large agricultural applications, or small contractors.

15° Rotor timing

High resistant side plates

Wide spaced bearings on rotors

## Features:

- Fully welded gearbed to give greater rigidity and ensure gears stay "true at all times"
- 15 degree rotor time to reduce horsepower demand and fuel consumption, producing a finer seedbed
- Boron steel tines
- Forged and heat treated one piece rotor shafts
- Greasable top bearings to ensure they have adequate lubrication
- 45 degree moving side plates to ensure flat finish for seedbed preparation
- Hardened gears for long life
- Hydraulic folding with safety locks and 2.5m transport width
- Rear levelling bar system connected to gearbed