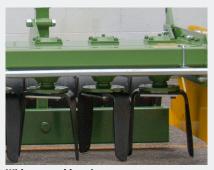

## **RANGER-P**

130-210 HP

Medium duty folding power harrow for tractors up to 210 hp. Suitable for large agricultural applications, or small contractors.

15° Rotor timing

High resistant side plates

Wide spaced bearings on rotors

## Features:

- Fully welded gearbed to give greater rigidity and ensure gears stay "true at all times"
- 15 degree rotor time to reduce horsepower demand and fuel consumption, producing a finer seedbed
- Boron steel tines
- Forged and heat treated one piece rotor shafts
- Greasable top bearings to ensure they have adequate lubrication
- 45 degree moving side plates to ensure flat finish for seedbed preparation
- Hardened gears for long life
- Hydraulic folding with safety locks and 2.5m transport width
- Rear levelling bar system connected to gearbed