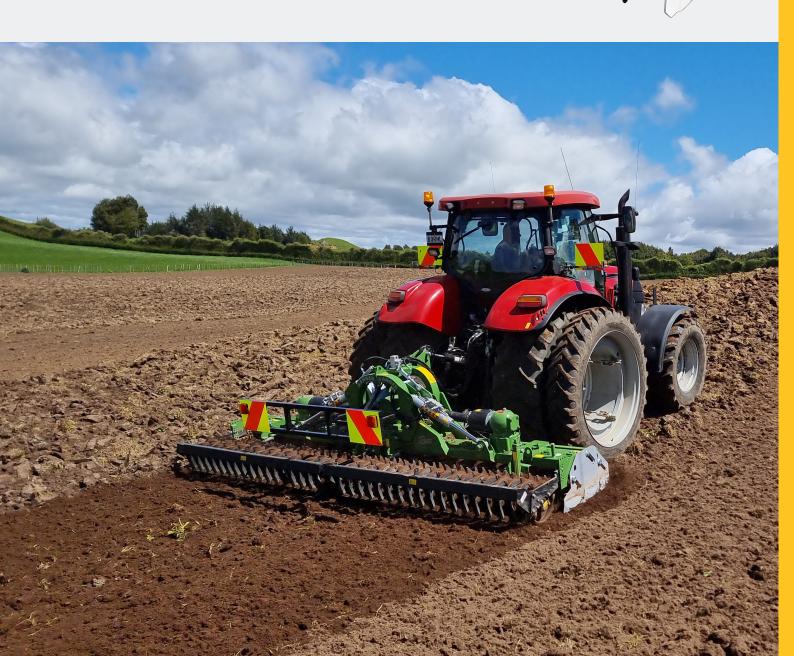

## **FOLDING POWER HARROWS**

## **RANGER-P**

130-210 HP

Medium duty folding power harrow for tractors up to 210 hp. Suitable for large agricultural applications, or small contractors.

15° Rotor timing

High resistant side plates

Wide spaced bearings on rotors

## Features:

- Fully welded gearbed to give greater rigidity and ensure gears stay "true at all times"
- 15 degree rotor time to reduce horsepower demand and fuel consumption, producing a finer seedbed
- Boron steel tines
- Forged and heat treated one piece rotor shafts
- Greasable top bearings to ensure they have adequate lubrication
- 45 degree moving side plates to ensure flat finish for seedbed preparation
- Hardened gears for long life
- Hydraulic folding with safety locks and 2.5m transport width
- Rear levelling bar system connected to gearbed