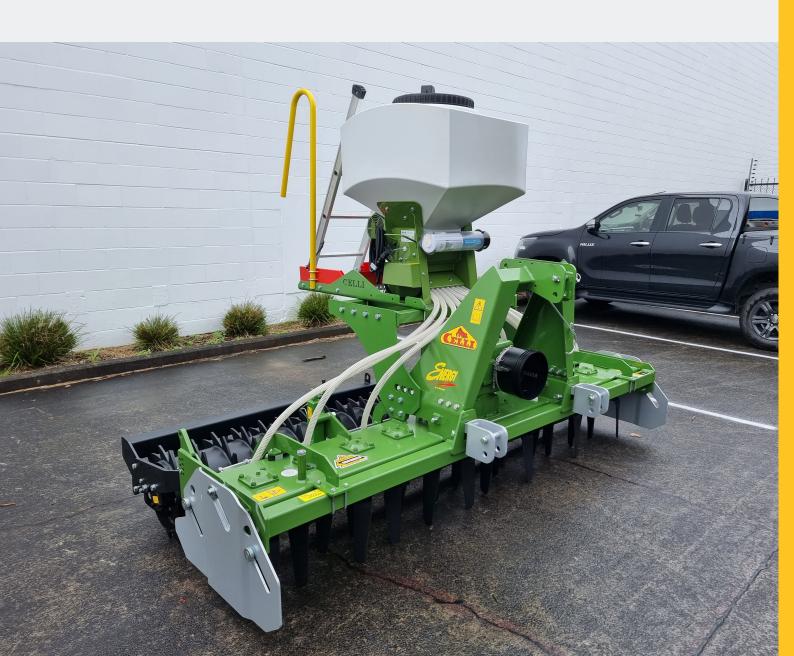

## **300 - 500 LITRE**

The most reknowned and popular air seeder in NZ, available as a stand alone unit, or fitted up ready to go on a Celli power harrow or spikes rotor. All seeders include a low hopper sensor as standard, and come with 4 sowing shafts to cover a large range of seeds.

**Calibration button** 

Easy bolt on kit

Low mounted splash plates

Low hopper sensor

**Optional ladder** 

5.2 control box

### OPTIONS:

Loading platform c/w folding ladder Radar and lower linkage sensor 7 pin plug

#### Features:

- 300 (PS300) or 500 (PS500) Litre Hopper
- Electric Fan (PS300)
- Hydraulic Fan (PS500)
- 8 Outlets
- 4 sets of seed rollers
- 5.2 control box
- 8m power cable
- Calibration button
- Fill level sensor