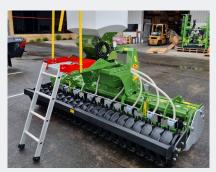

## **300 - 500 LITRE**

The most reknowned and popular air seeder in NZ, available as a stand alone unit, or fitted up ready to go on a Celli power harrow or spikes rotor. All seeders include a low hopper sensor as standard, and come with 4 sowing shafts to cover a large range of seeds.

### OPTIONS:

Loading platform c/w folding ladder Radar and lower linkage sensor 7 pin plug

#### Features:

- 300 (PS300) or 500 (PS500) Litre Hopper
- Electric Fan (PS300)
- Hydraulic Fan (PS500)
- 8 Outlets
- 4 sets of seed rollers
- 5.2 control box
- 8m power cable
- Calibration button
- Fill level sensor