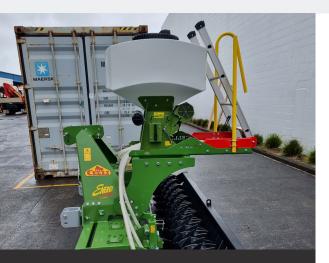

## **300 - 500 LITRE**

The most reknowned and popular air seeder in NZ, available as a stand alone unit, or fitted up ready to go on a Celli power harrow or spikes rotor. All seeders include a low hopper sensor as standard, and come with 4 sowing shafts to cover a large range of seeds.

**Calibration button** 

Easy bolt on kit

Low mounted splash plates

Low hopper sensor

**Optional ladder** 

5.2 control box

#### Features:

- 300 (PS300) or 500 (PS500) Litre Hopper
- Electric Fan (PS300)
- Hydraulic Fan (PS500)
- 8 Outlets
- 4 sets of seed rollers
- 5.2 control box
- 8m power cable
- Calibration button
- Fill level sensor