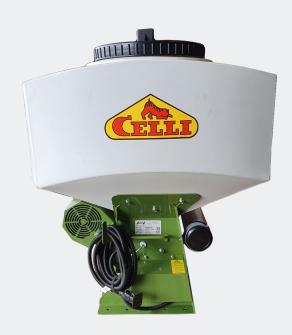

## **300 - 500 LITRE**

The most reknowned and popular air seeder in NZ, available as a stand alone unit, or fitted up ready to go on a Celli power harrow or spikes rotor. All seeders include a low hopper sensor as standard, and come with 4 sowing shafts to cover a large range of seeds.

#### Features:

- 300 (PS300) or 500 (PS500) Litre Hopper
- Electric Fan (PS300)
- Hydraulic Fan (PS500)
- 8 Outlets
- 4 sets of seed rollers
- 5.2 control box
- 8m power cable
- Calibration button
- Fill level sensor