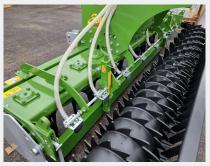

**Calibration button** 

Easy bolt on kit

Low mounted splash plates

Low hopper sensor

**Optional ladder** 

5.2 control box

#### Features:

- 300 (PS300) or 500 (PS500) Litre Hopper
- Electric Fan (PS300)
- Hydraulic Fan (PS500)
- 8 Outlets
- 4 sets of seed rollers
- 5.2 control box
- 8m power cable
- Calibration button
- Fill level sensor