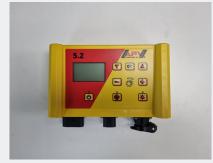

**Calibration button** 

Easy bolt on kit

Low mounted splash plates

Low hopper sensor

**Optional ladder** 

5.2 control box

#### Features:

- 300 (PS300) or 500 (PS500) Litre Hopper
- Electric Fan (PS300)
- Hydraulic Fan (PS500)
- 8 Outlets
- 4 sets of seed rollers
- 5.2 control box
- 8m power cable
- Calibration button
- Fill level sensor