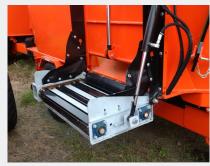

Independent chassis to allow for large torque loading

Electric in cab control box

20mm floor for extra strength

1m wide feed door for even feeding

Rolled walls for superior mixing

Slat and chain elevator, low maintenance

#### **OPTIONS:**

Front elevator and platform (shown above)

PVC side elevator

Cable controlled gearbox changeover

Auger magnets

Fibre knives

Hydraulic counter knives

22mm augers