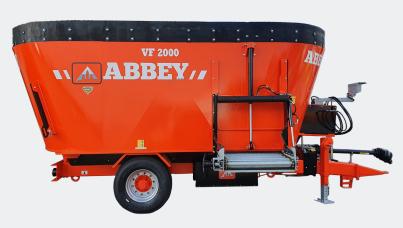

### 20m<sup>3</sup>

The 20m3 twin vertical auger mixer wagon is ideal for operators who want more capacity without extra height, while maintaining quality and heavy-duty construction. Despite the extra capacity, the VF2000 is a compact unit, and ideal for chopping high density material. The unique HDM augers are designed to allow quick chopping of dry material or large bales.

Independent chassis to allow for large torque loading

Electric in cab control box

20mm floor for extra strength

1m wide feed door for even feeding

Rolled walls for superior mixing

Slat and chain elevator, low maintenance