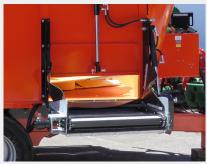

Independent chassis to allow for large torque loading

Electric in cab control box

20mm floor for extra strength

1m wide feed door for even feeding

Rolled walls for superior mixing

Slat and chain elevator, low maintenance

### Specifications:

- 20m3 capacity (19m3 to top of tub, 23m3 to top of rubber extension)
- Twin vertical auger with 7 manganese boron knives per auger
- Single axle with 435/50 x 19.5 flotation tyres
- Right and left side discharge doors
- 560mm long slat and chain discharge elevator (mounted on RH door)
- Electric in cab control box for all functions (1 DA hyd bank required)
- Large counter knives
- Electronic scales with cover over scales
- 4 weigh bars on independant chassis
- Hydraulic brakes
- LED rear lights
- Wide angle PTO shaft with shearbolt protection
- Two speed gearbox with manual changeover handle
- Comer SOM planetary gearboxes, with 3-year warranty
- Rubber top extension
- 3 stage HD winding jack
- Galv ladder mounted on LHS
- 15mm auger flighting
- 8mm ST 52 hardox wall
- 1 year warranty