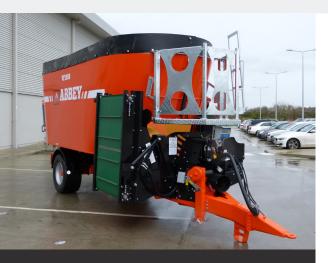

### 20m<sup>3</sup>

The 20m3 twin vertical auger mixer wagon is ideal for operators who want more capacity without extra height, while maintaining quality and heavy-duty construction. Despite the extra capacity, the VF2000 is a compact unit, and ideal for chopping high density material. The unique HDM augers are designed to allow quick chopping of dry material or large bales.

Independent chassis to allow for large torque loading

Electric in cab control box

20mm floor for extra strength

1m wide feed door for even feeding

Rolled walls for superior mixing

Slat and chain elevator, low maintenance

#### **OPTIONS:**

Front elevator and platform (shown above)

PVC side elevator

Cable controlled gearbox changeover

Auger magnets

Fibre knives

Hydraulic counter knives

22mm augers