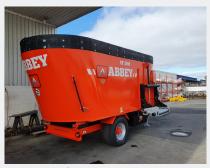

### 20m<sup>3</sup>

The 20m3 twin vertical auger mixer wagon is ideal for operators who want more capacity without extra height, while maintaining quality and heavy-duty construction. Despite the extra capacity, the VF2000 is a compact unit, and ideal for chopping high density material. The unique HDM augers are designed to allow quick chopping of dry material or large bales.

### Specifications:

- 20m3 capacity (19m3 to top of tub, 23m3 to top of rubber extension)
- Twin vertical auger with 7 manganese boron knives per auger
- Single axle with 435/50 x 19.5 flotation tyres
- Right and left side discharge doors
- 560mm long slat and chain discharge elevator (mounted on RH door)
- Electric in cab control box for all functions (1 DA hyd bank required)
- Large counter knives
- Electronic scales with cover over scales
- 4 weigh bars on independant chassis
- Hydraulic brakes
- LED rear lights
- Wide angle PTO shaft with shearbolt protection
- Two speed gearbox with manual changeover handle
- Comer SOM planetary gearboxes, with 3-year warranty
- Rubber top extension
- 3 stage HD winding jack
- Galv ladder mounted on LHS
- 15mm auger flighting
- 8mm ST 52 hardox wall
- 1 year warranty

| Overall height                   | Overall height without rubber extension | Overall length         | Unladen weight      |
|----------------------------------|-----------------------------------------|------------------------|---------------------|
| 3000mm                           | 2760mm                                  | 7000mm                 | 7500kgs             |
| Overall width with elevator open | Distance from wheel to edge of elevator | Tub height             | Tub base to ground  |
| 3145mm                           | 640mm                                   | 2060mm                 | 960mm               |
| Discharge height (elevator down) | Turning circle (hitch to wheel)         | Tub top opening length | Overall wheel width |
| 800mm                            | 4680mm                                  | 5100mm                 | 2250mm              |