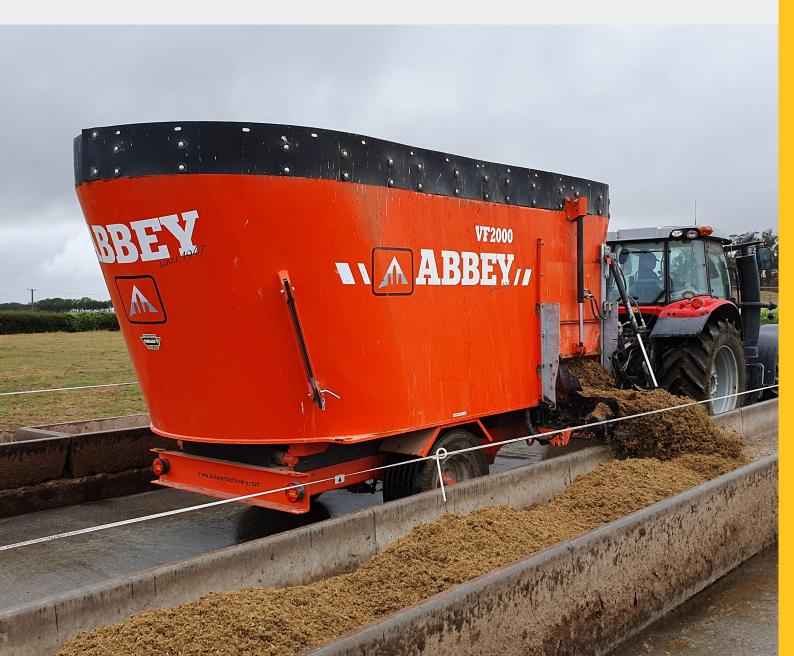

### 20m<sup>3</sup>

The 20m3 twin vertical auger mixer wagon is ideal for operators who want more capacity without extra height, while maintaining quality and heavy-duty construction. Despite the extra capacity, the VF2000 is a compact unit, and ideal for chopping high density material. The unique HDM augers are designed to allow quick chopping of dry material or large bales.

### Specifications:

- 20m3 capacity (19m3 to top of tub, 23m3 to top of rubber extension)
- Twin vertical auger with 7 manganese boron knives per auger
- Single axle with 435/50 x 19.5 flotation tyres
- Right and left side discharge doors
- 560mm long slat and chain discharge elevator (mounted on RH door)
- Electric in cab control box for all functions (1 DA hyd bank required)
- Large counter knives
- Electronic scales with cover over scales
- 4 weigh bars on independant chassis
- Hydraulic brakes
- LED rear lights
- Wide angle PTO shaft with shearbolt protection
- Two speed gearbox with manual changeover handle
- Comer SOM planetary gearboxes, with 3-year warranty
- Rubber top extension
- 3 stage HD winding jack
- Galv ladder mounted on LHS
- 15mm auger flighting
- 8mm ST 52 hardox wall
- 1 year warranty