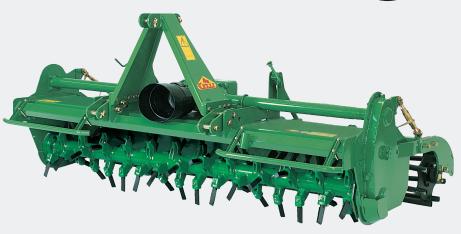

## **ERGON 120** 80-120 HP

The Celli fixed-width spike rotor harrow has solid boron spikes at an angle that penetrates ground using minimal power. Because it was first designed for stony ground, the machine can take rough conditions. The tailgate traps soil, so it's released as a fine tilth. A suitable seedbed is often created in one pass.

## Features:

- Exceptional design rotor for one pass in primary conditions
- Multi flange waterproof sealing system exclusive to Celli to give rotor bearings full protection from water, dirt, wire and other foreign material
- Two piece tailgates for large range of seedbed finishes
- Steel face-to-face rotor seals for longer lasting rotor bearings
- Efficient multi speed gearboxes to minimise power loss and heat build-up
- Robust headstock for a stronger, longer lasting machine
- Box section body for rigidity and long life
- Oil filled rotor bearings for low maintenance and guaranteed lubrication
- Four speed gearbox rated up to 120 hp
- Swinging lower links
- Gear side drive
- 170mm replaceable boron steel spikes
- 250mm working depth
- Slip clutch