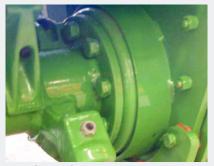

## Features:

- Exceptional design rotor for one pass in primary conditions
- Multi flange waterproof sealing system exclusive to Celli to give rotor bearings full protection from water, dirt, wire and other foreign material
- Two piece tailgates for large range of seedbed finishes
- Steel face-to-face rotor seals for longer lasting rotor bearings
- Efficient multi speed gearboxes to minimise power loss and heat build-up
- Robust headstock for a stronger, longer lasting machine
- Box section body for rigidity and long life
- Oil filled rotor bearings for low maintenance and guaranteed lubrication
- Four speed gearbox rated up to 120 hp
- Swinging lower links
- Gear side drive
- 170mm replaceable boron steel spikes
- 250mm working depth
- Slip clutch