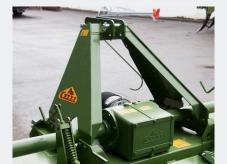

Robust headstock

Replaceable boron steel spikes

All gear side drive

Multi position tailgate

Steel face to face rotor seals

Heavy duty gearbox

**OPTIONS:** 

- Cage Roller Packer Roller Cam clutch
- Hydraulic adjustment for rear roller

## Features:

- Exceptional design rotor for one pass in primary conditions
- Multi flange waterproof sealing system exclusive to Celli to give rotor bearings full protection from water, dirt, wire and other foreign material
- Two piece tailgates for large range of seedbed finishes
- Steel face-to-face rotor seals for longer lasting rotor bearings
- Efficient multi speed gearboxes to minimise power loss and heat build-up
- Robust headstock for a stronger, longer lasting machine
- Box section body for rigidity and long life
- Oil filled rotor bearings for low maintenance and guaranteed lubrication
- Four speed gearbox rated up to 120 hp
- Swinging lower links
- Gear side drive
- 170mm replaceable boron steel spikes
- 250mm working depth
- Slip clutch