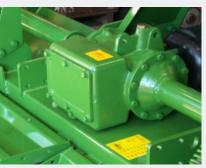

Robust headstock

Replaceable boron steel spikes

All gear side drive

Multi position tailgate

Steel face to face rotor seals

Heavy duty gearbox

**OPTIONS:** 

- Cage Roller Packer Roller Cam clutch
- Hydraulic adjustment for rear roller

## Features:

- Exceptional design rotor for one pass in primary conditions
- Multi flange waterproof sealing system exclusive to Celli to give rotor bearings full protection from water, dirt, wire and other foreign material
- Two piece tailgates for large range of seedbed finishes
- Steel face-to-face rotor seals for longer lasting rotor bearings
- Efficient multi speed gearboxes to minimise power loss and heat build-up
- Robust headstock for a stronger, longer lasting machine
- Box section body for rigidity and long life
- Oil filled rotor bearings for low maintenance and guaranteed lubrication
- Four speed gearbox rated up to 120 hp
- Swinging lower links
- Gear side drive
- 170mm replaceable boron steel spikes
- 250mm working depth
- Slip clutch