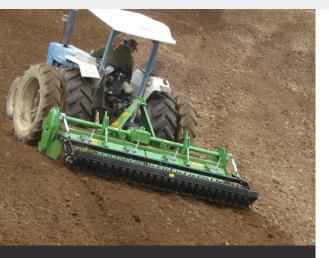

## **ERGON 120** 80-120 HP

The Celli fixed-width spike rotor harrow has solid boron spikes at an angle that penetrates ground using minimal power. Because it was first designed for stony ground, the machine can take rough conditions. The tailgate traps soil, so it's released as a fine tilth. A suitable seedbed is often created in one pass.

## Features:

- Exceptional design rotor for one pass in primary conditions
- Multi flange waterproof sealing system exclusive to Celli to give rotor bearings full protection from water, dirt, wire and other foreign material
- Two piece tailgates for large range of seedbed finishes
- Steel face-to-face rotor seals for longer lasting rotor bearings
- Efficient multi speed gearboxes to minimise power loss and heat build-up
- Robust headstock for a stronger, longer lasting machine
- Box section body for rigidity and long life
- Oil filled rotor bearings for low maintenance and guaranteed lubrication
- Four speed gearbox rated up to 120 hp
- Swinging lower links
- Gear side drive
- 170mm replaceable boron steel spikes
- 250mm working depth
- Slip clutch