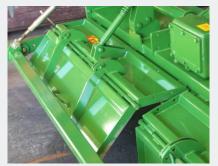

Robust headstock

Replaceable boron steel spikes

All gear side drive

Multi position tailgate

Steel face to face rotor seals

Heavy duty gearbox

**OPTIONS:** 

- Cage Roller Packer Roller Cam clutch
- Hydraulic adjustment for rear roller

## Features:

- Exceptional design rotor for one pass in primary conditions
- Multi flange waterproof sealing system exclusive to Celli to give rotor bearings full protection from water, dirt, wire and other foreign material
- Two piece tailgates for large range of seedbed finishes
- Steel face-to-face rotor seals for longer lasting rotor bearings
- Efficient multi speed gearboxes to minimise power loss and heat build-up
- Robust headstock for a stronger, longer lasting machine
- Box section body for rigidity and long life
- Oil filled rotor bearings for low maintenance and guaranteed lubrication
- Four speed gearbox rated up to 120 hp
- Swinging lower links
- Gear side drive
- 170mm replaceable boron steel spikes
- 250mm working depth
- Slip clutch