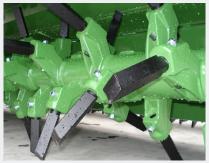

Robust headstock

Replaceable boron steel spikes

All gear side drive

Multi position tailgate

Steel face to face rotor seals

Heavy duty gearbox

**OPTIONS:** 

- Cage Roller Packer Roller Cam clutch
- Hydraulic adjustment for rear roller

## Features:

- Exceptional design rotor for one pass in primary conditions
- Multi flange waterproof sealing system exclusive to Celli to give rotor bearings full protection from water, dirt, wire and other foreign material
- Two piece tailgates for large range of seedbed finishes
- Steel face-to-face rotor seals for longer lasting rotor bearings
- Efficient multi speed gearboxes to minimise power loss and heat build-up
- Robust headstock for a stronger, longer lasting machine
- Box section body for rigidity and long life
- Oil filled rotor bearings for low maintenance and guaranteed lubrication
- Four speed gearbox rated up to 120 hp
- Swinging lower links
- Gear side drive
- 170mm replaceable boron steel spikes
- 250mm working depth
- Slip clutch