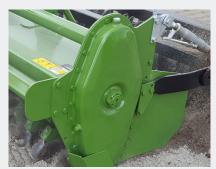

Robust headstock

Replaceable boron steel spikes

All gear side drive

Multi position tailgate

Steel face to face rotor seals

Heavy duty gearbox

**OPTIONS:** 

- Cage Roller Packer Roller Cam clutch
- Hydraulic adjustment for rear roller

## Features:

- Exceptional design rotor for one pass in primary conditions
- Multi flange waterproof sealing system exclusive to Celli to give rotor bearings full protection from water, dirt, wire and other foreign material
- Two piece tailgates for large range of seedbed finishes
- Steel face-to-face rotor seals for longer lasting rotor bearings
- Efficient multi speed gearboxes to minimise power loss and heat build-up
- Robust headstock for a stronger, longer lasting machine
- Box section body for rigidity and long life
- Oil filled rotor bearings for low maintenance and guaranteed lubrication
- Four speed gearbox rated up to 120 hp
- Swinging lower links
- Gear side drive
- 170mm replaceable boron steel spikes
- 250mm working depth
- Slip clutch