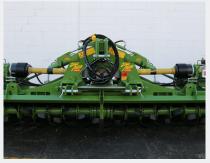

Hydraulic folding with safety locks

Multi position tailgate

Unique central gearbox split system

High strength, narrow inner side plates

Heavy duty gear side drive

Steel face to face rotor seals

## Features:

- Unique Central Gearbox Split System (CGSS) with 1:1.125 ratio 1000 rpm central gearbox reducing torque loading
- Two speed side gearboxes with cam clutches, optimising performance in all soil types and full driveline protection
- Drive units designed and produced entirely by Celli enabling complete quality control over all componentry and workmanship
- Oil cooling and filtration system on central gearbox increases bearing and gear life
- Hydraulic adjustment for rear roller to enable adjustment of working depth while in operation
- Safety stop valves on folding rams preventing rams creeping
- Minimal 5 mm gap between the two side units helps avoid soil build-up, increasing efficiency
- Multi position tailgates for better adaptability to conditions
- Multi flange waterproof sealing system exclusively by Celli to give rotor bearings full protection from water, dirt, wire and other foreign material
- Steel face to face rotor seals for longer lasting rotor bearings