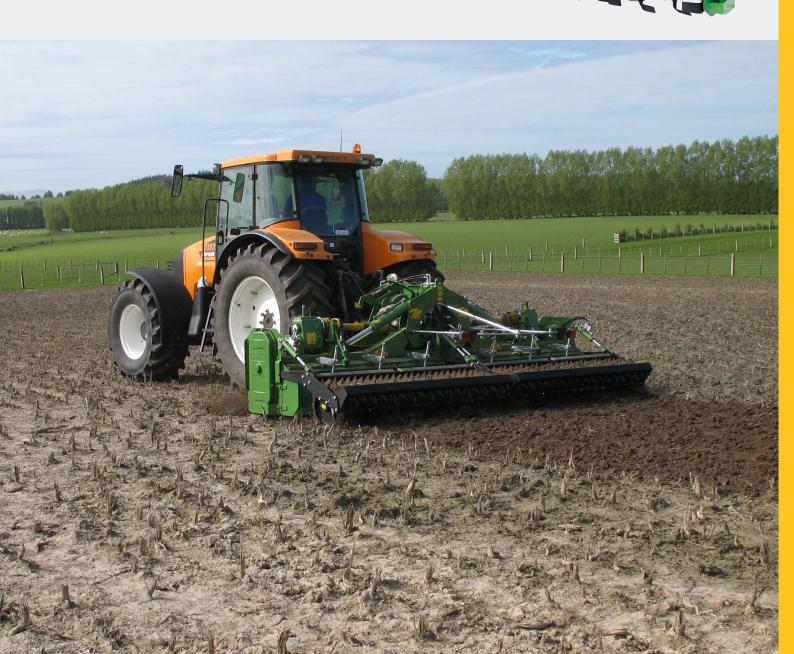

## **FOLDING ROTARY HOES**

## **TIGER 280-P**

180-280 HP

These rotary hoes are built tough and built to last. Smart design delivers a rigid steel frame with unique triple sealing inside to keep water, dirt and foreign objects from damaging bearings. The drive unit at the heart of the machine is designed and produced entirely by Celli.

## Features:

- Unique Central Gearbox Split System (CGSS) with 1:1.125 ratio 1000 rpm central gearbox reducing torque loading
- Two speed side gearboxes with cam clutches, optimising performance in all soil types and full driveline protection
- Drive units designed and produced entirely by Celli enabling complete quality control over all componentry and workmanship
- Oil cooling and filtration system on central gearbox increases bearing and gear life
- Hydraulic adjustment for rear roller to enable adjustment of working depth while in operation
- Safety stop valves on folding rams preventing rams creeping
- Minimal 5 mm gap between the two side units helps avoid soil build-up, increasing efficiency
- Multi position tailgates for better adaptability to conditions
- Multi flange waterproof sealing system exclusively by Celli to give rotor bearings full protection from water, dirt, wire and other foreign material
- Steel face to face rotor seals for longer lasting rotor bearings