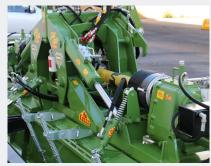

Hydraulic folding with safety locks

Multi position tailgate

Unique central gearbox split system

High strength, narrow inner side plates

Heavy duty gear side drive

Steel face to face rotor seals

## Features:

- Unique Central Gearbox Split System (CGSS) with 1:1.125 ratio 1000 rpm central gearbox reducing torque loading
- Two speed side gearboxes with cam clutches, optimising performance in all soil types and full driveline protection
- Drive units designed and produced entirely by Celli enabling complete quality control over all componentry and workmanship
- Oil cooling and filtration system on central gearbox increases bearing and gear life
- Hydraulic adjustment for rear roller to enable adjustment of working depth while in operation
- Safety stop valves on folding rams preventing rams creeping
- Minimal 5 mm gap between the two side units helps avoid soil build-up, increasing efficiency
- Multi position tailgates for better adaptability to conditions
- Multi flange waterproof sealing system exclusively by Celli to give rotor bearings full protection from water, dirt, wire and other foreign material
- Steel face to face rotor seals for longer lasting rotor bearings