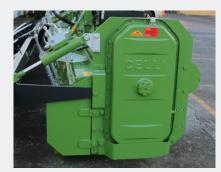

## Features:

- Unique Central Gearbox Split System (CGSS) with 1:1.125 ratio 1000 rpm central gearbox reducing torque loading
- Two speed side gearboxes with cam clutches, optimising performance in all soil types and full driveline protection
- Drive units designed and produced entirely by Celli enabling complete quality control over all componentry and workmanship
- Oil cooling and filtration system on central gearbox increases bearing and gear life
- Hydraulic adjustment for rear roller to enable adjustment of working depth while in operation
- Safety stop valves on folding rams preventing rams creeping
- Minimal 5 mm gap between the two side units helps avoid soil build-up, increasing efficiency
- Multi position tailgates for better adaptability to conditions
- Multi flange waterproof sealing system exclusively by Celli to give rotor bearings full protection from water, dirt, wire and other foreign material
- Steel face to face rotor seals for longer lasting rotor bearings