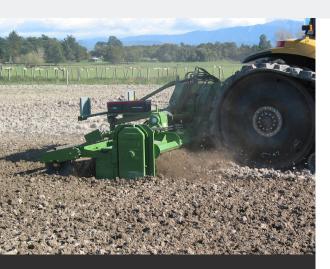

## **TIGER 280-P**

180-280 HP

These rotary hoes are built tough and built to last. Smart design delivers a rigid steel frame with unique triple sealing inside to keep water, dirt and foreign objects from damaging bearings. The drive unit at the heart of the machine is designed and produced entirely by Celli.