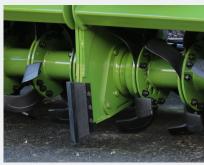

Hydraulic folding with safety locks

Multi position tailgate

Unique central gearbox split system

High strength, narrow inner side plates

Heavy duty gear side drive

Steel face to face rotor seals

## Features:

- Unique Central Gearbox Split System (CGSS) with 1:1.125 ratio 1000 rpm central gearbox reducing torque loading
- Two speed side gearboxes with cam clutches, optimising performance in all soil types and full driveline protection
- Drive units designed and produced entirely by Celli enabling complete quality control over all componentry and workmanship
- Oil cooling and filtration system on central gearbox increases bearing and gear life
- Hydraulic adjustment for rear roller to enable adjustment of working depth while in operation
- Safety stop valves on folding rams preventing rams creeping
- Minimal 5 mm gap between the two side units helps avoid soil build-up, increasing efficiency
- Multi position tailgates for better adaptability to conditions
- Multi flange waterproof sealing system exclusively by Celli to give rotor bearings full protection from water, dirt, wire and other foreign material
- Steel face to face rotor seals for longer lasting rotor bearings