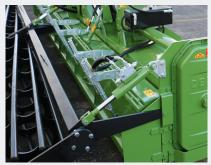

Hydraulic folding with safety locks

Multi position tailgate

Unique central gearbox split system

High strength, narrow inner side plates

Heavy duty gear side drive

Steel face to face rotor seals

## Features:

- Unique Central Gearbox Split System (CGSS) with 1:1.125 ratio 1000 rpm central gearbox reducing torque loading
- Two speed side gearboxes with cam clutches, optimising performance in all soil types and full driveline protection
- Drive units designed and produced entirely by Celli enabling complete quality control over all componentry and workmanship
- Oil cooling and filtration system on central gearbox increases bearing and gear life
- Hydraulic adjustment for rear roller to enable adjustment of working depth while in operation
- Safety stop valves on folding rams preventing rams creeping
- Minimal 5 mm gap between the two side units helps avoid soil build-up, increasing efficiency
- Multi position tailgates for better adaptability to conditions
- Multi flange waterproof sealing system exclusively by Celli to give rotor bearings full protection from water, dirt, wire and other foreign material
- Steel face to face rotor seals for longer lasting rotor bearings