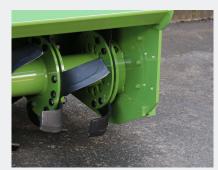

Hydraulic folding with safety locks

Multi position tailgate

Unique central gearbox split system

High strength, narrow inner side plates

Heavy duty gear side drive

Steel face to face rotor seals

## Features:

- Unique Central Gearbox Split System (CGSS) with 1:1.125 ratio 1000 rpm central gearbox reducing torque loading
- Two speed side gearboxes with cam clutches, optimising performance in all soil types and full driveline protection
- Drive units designed and produced entirely by Celli enabling complete quality control over all componentry and workmanship
- Oil cooling and filtration system on central gearbox increases bearing and gear life
- Hydraulic adjustment for rear roller to enable adjustment of working depth while in operation
- Safety stop valves on folding rams preventing rams creeping
- Minimal 5 mm gap between the two side units helps avoid soil build-up, increasing efficiency
- Multi position tailgates for better adaptability to conditions
- Multi flange waterproof sealing system exclusively by Celli to give rotor bearings full protection from water, dirt, wire and other foreign material
- Steel face to face rotor seals for longer lasting rotor bearings