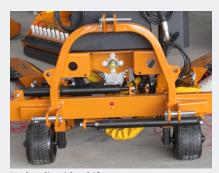

Tilt and height adjustment of head

Mechanical spring loaded head

Independent hydraulic system

**Patented wire-spools** 

Hydraulic side shift

Height adjustable wheels

**OPTIONS:** 

Central mount Chains in lieu of front flaps Hydraulic offset Set of heavy duty riding skids

Set of rear castoring wheels

## Features:

- Efficient inter-row weeding without sprays
- Patented rotor which doesn't damage plants or vines
- Fast forward speed
- Easy cord replacement
- Independent tractor mounted
- Single side (RH) independent frame with category one/two linkage
- Three way head adjustment
- Height adjustable support wheels
- Hydraulic side shift
- Hydraulic height adjustment
- Hydraulic tilt adjustment
- Mechanical spring for in / out head movement
- 750mm long mower head
- Independent hydraulic system with twin pump and oil tank
- Hydraulic controls (three functions)