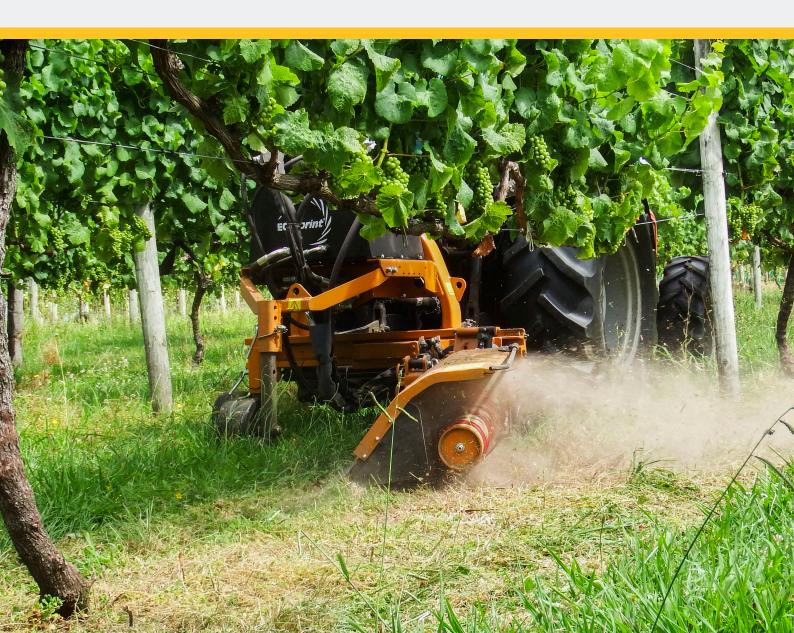

## **ECOSPRINT**

40-100 HP

Hydraulic inter-row weed mower to replace spraying. Patented rotor design to prevent any damage to vines or plants with quick nylon replacement. Single or double row models. Available on 3-point linkage frame or mounted to TFB-Y.

## Features:

- Efficient inter-row weeding without sprays
- Patented rotor which doesn't damage plants or vines
- Fast forward speed
- Easy cord replacement
- Independent tractor mounted
- Single side (RH) independent frame with category one/two linkage
- Three way head adjustment
- Height adjustable support wheels
- Hydraulic side shift
- Hydraulic height adjustment
- Hydraulic tilt adjustment
- Mechanical spring for in / out head movement
- 750mm long mower head
- Independent hydraulic system with twin pump and oil tank
- Hydraulic controls (three functions)