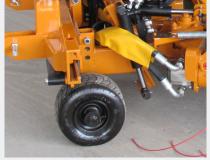

Tilt and height adjustment of head

Mechanical spring loaded head

Independent hydraulic system

**Patented wire-spools** 

Hydraulic side shift

Height adjustable wheels

**OPTIONS:** 

Central mount Chains in lieu of front flaps Hydraulic offset Set of heavy duty riding skids

Set of rear castoring wheels