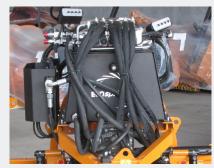

Tilt and height adjustment of head

Mechanical spring loaded head

Independent hydraulic system

**Patented wire-spools** 

Hydraulic side shift

Height adjustable wheels

**OPTIONS:** 

Central mount Chains in lieu of front flaps Hydraulic offset Set of heavy duty riding skids

## Features:

- Efficient inter-row weeding without sprays
- Patented rotor which doesn't damage plants or vines
- Fast forward speed
- Easy cord replacement
- Independent tractor mounted
- Single side (RH) independent frame with category one/two linkage
- Three way head adjustment
- Height adjustable support wheels
- Hydraulic side shift
- Hydraulic height adjustment
- Hydraulic tilt adjustment
- Mechanical spring for in / out head movement
- 750mm long mower head
- Independent hydraulic system with twin pump and oil tank
- Hydraulic controls (three functions)