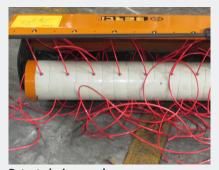

Tilt and height adjustment of head

Mechanical spring loaded head

Independent hydraulic system

**Patented wire-spools** 

Hydraulic side shift

Height adjustable wheels

**OPTIONS:** 

Central mount Chains in lieu of front flaps Hydraulic offset Set of heavy duty riding skids

## Features:

- Efficient inter-row weeding without sprays
- Patented rotor which doesn't damage plants or vines
- Fast forward speed
- Easy cord replacement
- Independent tractor mounted
- Single side (RH) independent frame with category one/two linkage
- Three way head adjustment
- Height adjustable support wheels
- Hydraulic side shift
- Hydraulic height adjustment
- Hydraulic tilt adjustment
- Mechanical spring for in / out head movement
- 750mm long mower head
- Independent hydraulic system with twin pump and oil tank
- Hydraulic controls (three functions)