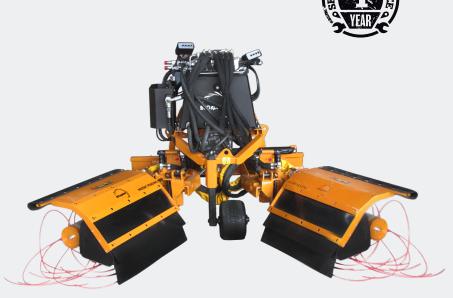

## **ECOSPRINT**

40-100 HP

Hydraulic inter-row weed mower to replace spraying. Patented rotor design to prevent any damage to vines or plants with quick nylon replacement. Single or double row models. Available on 3-point linkage frame or mounted to TFB-Y.

Tilt and height adjustment of head

Mechanical spring loaded head

Independent hydraulic system

**Patented wire-spools** 

Hydraulic side shift

Height adjustable wheels

**OPTIONS:** 

Central mount Chains in lieu of front flaps Hydraulic offset Set of heavy duty riding skids

## Features:

- Efficient inter-row weeding without sprays
- Patented rotor which doesn't damage plants or vines
- Fast forward speed
- Easy cord replacement
- Independent tractor mounted
- Single side (RH) independent frame with category one/two linkage
- Three way head adjustment
- Height adjustable support wheels
- Hydraulic side shift
- Hydraulic height adjustment
- Hydraulic tilt adjustment
- Mechanical spring for in / out head movement
- 750mm long mower head
- Independent hydraulic system with twin pump and oil tank
- Hydraulic controls (three functions)