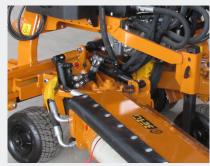

Tilt and height adjustment of head

Mechanical spring loaded head

Independent hydraulic system

**Patented wire-spools** 

Hydraulic side shift

Height adjustable wheels

**OPTIONS:** 

Central mount Chains in lieu of front flaps Hydraulic offset Set of heavy duty riding skids

## Features:

- Efficient inter-row weeding without sprays
- Patented rotor which doesn't damage plants or vines
- Fast forward speed
- Easy cord replacement
- Independent tractor mounted
- Single side (RH) independent frame with category one/two linkage
- Three way head adjustment
- Height adjustable support wheels
- Hydraulic side shift
- Hydraulic height adjustment
- Hydraulic tilt adjustment
- Mechanical spring for in / out head movement
- 750mm long mower head
- Independent hydraulic system with twin pump and oil tank
- Hydraulic controls (three functions)