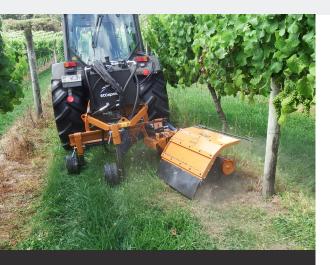

## **ECOSPRINT**

40-100 HP

Hydraulic inter-row weed mower to replace spraying. Patented rotor design to prevent any damage to vines or plants with quick nylon replacement. Single or double row models. Available on 3-point linkage frame or mounted to TFB-Y.

## Features:

- Efficient inter-row weeding without sprays
- Patented rotor which doesn't damage plants or vines
- Fast forward speed
- Easy cord replacement
- Independent tractor mounted
- Single side (RH) independent frame with category one/two linkage
- Three way head adjustment
- Height adjustable support wheels
- Hydraulic side shift
- Hydraulic height adjustment
- Hydraulic tilt adjustment
- Mechanical spring for in / out head movement
- 750mm long mower head
- Independent hydraulic system with twin pump and oil tank
- Hydraulic controls (three functions)