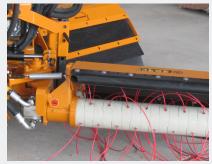

Tilt and height adjustment of head

Mechanical spring loaded head

Independent hydraulic system

**Patented wire-spools** 

Hydraulic side shift

Height adjustable wheels

**OPTIONS:** 

Central mount Chains in lieu of front flaps Hydraulic offset Set of heavy duty riding skids

## Features:

- Efficient inter-row weeding without sprays
- Patented rotor which doesn't damage plants or vines
- Fast forward speed
- Easy cord replacement
- Independent tractor mounted
- Single side (RH) independent frame with category one/two linkage
- Three way head adjustment
- Height adjustable support wheels
- Hydraulic side shift
- Hydraulic height adjustment
- Hydraulic tilt adjustment
- Mechanical spring for in / out head movement
- 750mm long mower head
- Independent hydraulic system with twin pump and oil tank
- Hydraulic controls (three functions)